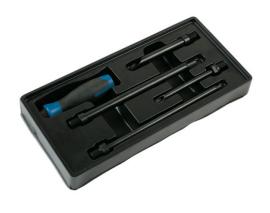

## **Wire Insertion Tool Set**

An essential tool for directing wires through obstacles and barriers without damage to the insulation.

## **Additional Information**

- A four piece tube set with screwdriver handle attachment to cover a wide range of lengths and diameters of sheathed wires.
- · Also ideal to protect endoscopes from damage when inserting into tight areas.
- · Radius ended tubes allows wiring to be pulled through without damage.
- Angular tube ends also stop wires from bending when in contact with solid obstacles or metal surfaces.
- · Perfect for use when installing or repairing stereos, dashboard wiring, headlights and lighting etc.