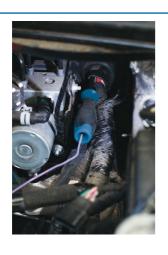

## **Wire Insertion Tool Set**

An essential tool for directing wires through obstacles and barriers without damage to the insulation.

## **Additional Information**

- A four piece tube set with screwdriver handle attachment to cover a wide range of lengths and diameters of sheathed wires.
- · Also ideal to protect endoscopes from damage when inserting into tight areas.
- · Radius ended tubes allows wiring to be pulled through without damage.
- Angular tube ends also stop wires from bending when in contact with solid obstacles or metal surfaces.
- · Perfect for use when installing or repairing stereos, dashboard wiring, headlights and lighting etc.